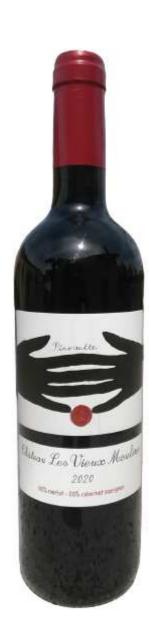

Chateau les Vieux Moulins BLAYE - CÔTES DE BORDEAUX

Pirouette 2020

## Vineyard :

- <u>AOP</u>: Blaye côtes de bordeaux rouge
- <u>Blend:</u> 80% Merlot-20% Cabernet-Sauvignon
- **Soil:** Siliceous-clay and gravelly
- **Density of the vineyard:** 4500 to 6700vines/ha
- <u>Viticulture:</u> Organic by Ecocert since 2013
- <u>Yield:</u> 46 hL/Ha